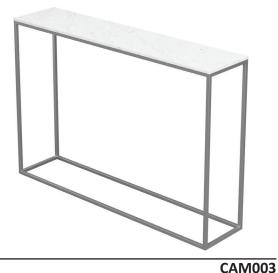

Rectangular Coffee Table H40 x W120 x D50 (cm)

Console Table H75 x W110 x D25 (cm)

Nest of Rectangular Tables H56 x W57 x D27 (cm); H51 x W51 x D25 (cm)

Square Coffee Table H40 x W80 x D80 (cm)

CAM005

Nest of Square Tables H53 x W42 x D42 (cm); H49 x W37 x D37 (cm)

This sleek, yet perfectly proportioned, collection would grace any interior scheme. With its clean lines and neutral look, it would blend well with other styles in the home. The marriage of a white marble top with a silver-coloured frame offers a contemporary look. The frames of the Camden range are carefully fabricated from square steel rod with a silver powdercoated finish. The tops are white Banswara marble and, as such, no two will be alike. Boasting five different items, Camden is a must-have for modern living.