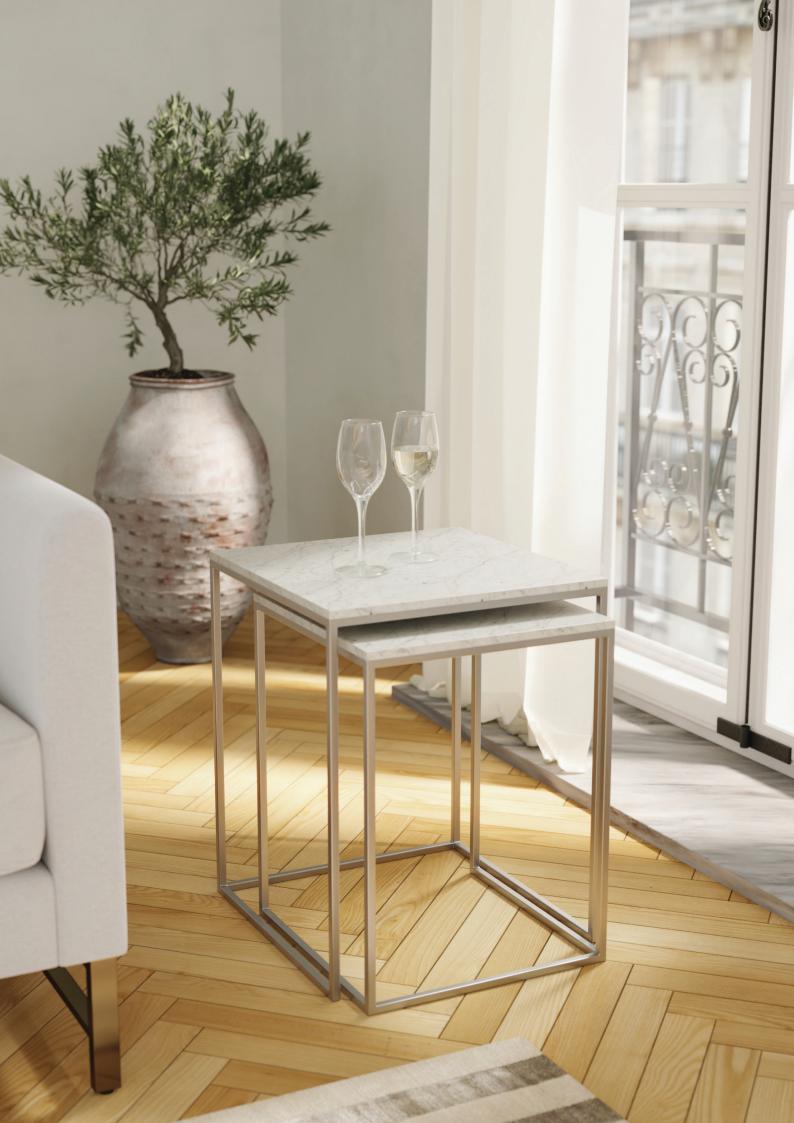

Rectangular Coffee Table H40 x W120 x D50 (cm)

Console Table H75 x W110 x D25 (cm)

Nest of Rectangular Tables H56 x W57 x D27 (cm); H51 x W51 x D25 (cm)

Square Coffee Table H40 x W80 x D80 (cm)

CAM005

Nest of Square Tables H53 x W42 x D42 (cm); H49 x W37 x D37 (cm)

This sleek, yet perfectly proportioned, collection would grace any interior scheme. With its clean lines and neutral look, it would blend well with other styles in the home. The marriage of a white marble top with a silver-coloured frame offers a contemporary look. The frames of the Camden range are carefully fabricated from square steel rod with a silver powdercoated finish. The tops are white Banswara marble and, as such, no two will be alike. Boasting five different items, Camden is a must-have for modern living.