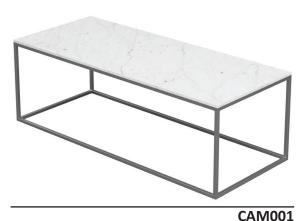

Rectangular Coffee Table H40 x W120 x D50 (cm)

Console Table H75 x W110 x D25 (cm)

Nest of Rectangular Tables H56 x W57 x D27 (cm); H51 x W51 x D25 (cm)

Square Coffee Table H40 x W80 x D80 (cm)

CAM005

Nest of Square Tables H53 x W42 x D42 (cm); H49 x W37 x D37 (cm)

This sleek, yet perfectly proportioned, collection would grace any interior scheme. With its clean lines and neutral look, it would blend well with other styles in the home. The marriage of a white marble top with a silver-coloured frame offers a contemporary look. The frames of the Camden range are carefully fabricated from square steel rod with a silver powdercoated finish. The tops are white Banswara marble and, as such, no two will be alike. Boasting five different items, Camden is a must-have for modern living.