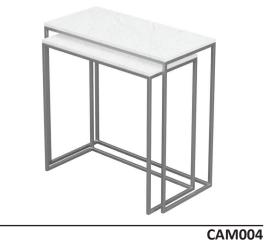

Rectangular Coffee Table H40 x W120 x D50 (cm)

Console Table H75 x W110 x D25 (cm)

Nest of Rectangular Tables H56 x W57 x D27 (cm); H51 x W51 x D25 (cm)

Square Coffee Table H40 x W80 x D80 (cm)

CAM005

Nest of Square Tables H53 x W42 x D42 (cm); H49 x W37 x D37 (cm)

This sleek, yet perfectly proportioned, collection would grace any interior scheme. With its clean lines and neutral look, it would blend well with other styles in the home. The marriage of a white marble top with a silver-coloured frame offers a contemporary look. The frames of the Camden range are carefully fabricated from square steel rod with a silver powdercoated finish. The tops are white Banswara marble and, as such, no two will be alike. Boasting five different items, Camden is a must-have for modern living.